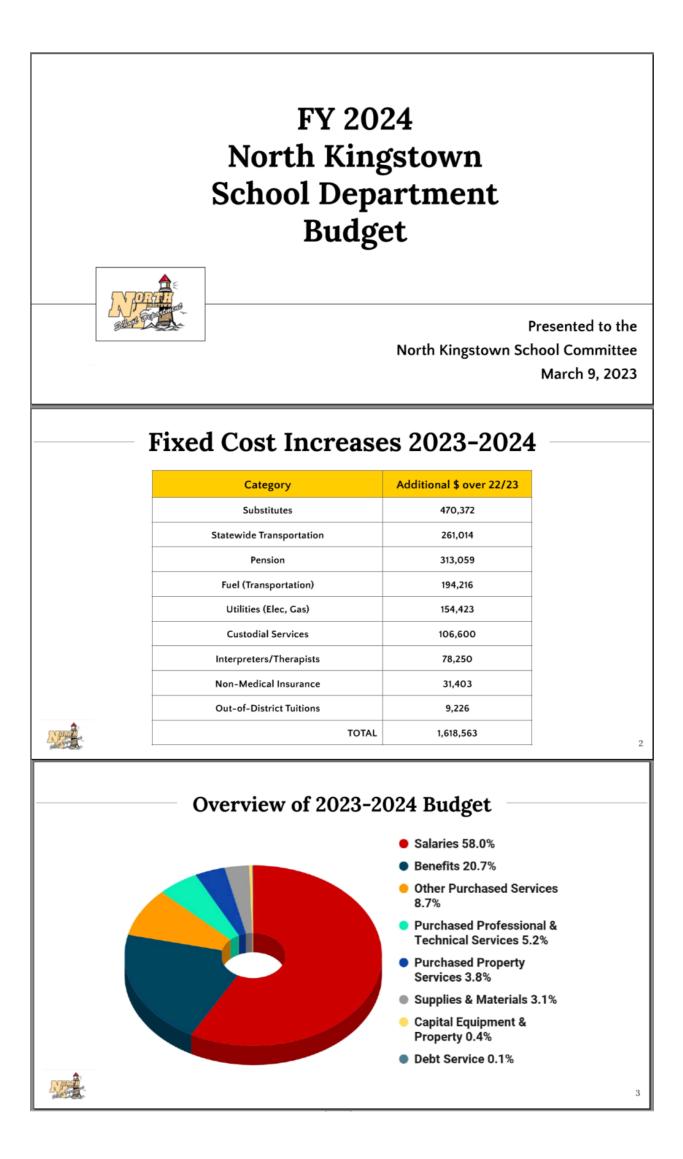

4. Town Manager's Preliminary Budget for Fiscal Year 2023/2024

Interim Superintendent Dr. Frank Pallotta reviewed the following handout that was provided to the Council. (03:15)

|                                   | 2022-2023<br>APPROVED | 2023 -2024<br>REQUEST | DIFFERENCE | % over FY23<br>Revised |  |  |
|-----------------------------------|-----------------------|-----------------------|------------|------------------------|--|--|
| Town Appropriation                | 57,273,515            | 59,526,422            | +2,252,907 | 3.934%                 |  |  |
| State Aid                         | 11,541,757            | 11,557,376            | +15,619    | 0.001%                 |  |  |
| Fund Balance -<br>Reappropriation | 500,000               | 500,000               | 0          |                        |  |  |
| Tuitions                          | 4,268,600             | 4,268,600             | 0          |                        |  |  |
| Medicaid                          | 300,000               | 300,000               | 0          |                        |  |  |
| Other Earnings                    | 103,000               | 130,000               | +27,000    |                        |  |  |
| Investment Earnings               | 15,000                | 60,000                | +45,000    |                        |  |  |
| TOTAL                             | 74,001,872            | 76,342,398            | +2,340,526 | 3.163%                 |  |  |

|        |                                | FY 24 Budget - Level II Sc | hool Committee | - March 9, 202 | 3           |             |
|--------|--------------------------------|----------------------------|----------------|----------------|-------------|-------------|
|        | \$ 2,252,                      | 907 3.934%                 |                |                |             |             |
|        |                                |                            |                |                |             |             |
|        |                                |                            |                |                |             |             |
|        |                                |                            |                |                |             |             |
|        |                                |                            | Variance       | 2023 Revised   |             |             |
| Object | Description                    | FY24 Budget                | FY24/FY23      | Budget         | 2022 Actual | 2021 Actual |
| 41210  | OTHER TAXES-LOCAL GOVT UNIT    | 59,526,422                 | -              | 57,273,515     | 55,876,600  | 53,906,526  |
| 41211  | SUPPL TAXES-LOCAL GOVT UNIT    |                            | -              | -              | 500,000     | 400,000     |
| 41250  | RE-APPROPRIATION OF FUND BAL   | 500,000                    | -              | 500,000        | 500,000     | 1,000,000   |
| 41310  | TUITION FROM INDIVIDUALS       | 150,000                    | -              | 150,000        | 156,648     | 66,994      |
| 41321  | TUITIONS FROM OTHER LEAS       | 4,118,600                  | -              | 4,118,600      | 4,498,811   | 4,108,461   |
| 41440  | TRANSP FRM OTHER PRIVATE SRCS  |                            | -              | -              | -           | -           |
| 41510  | INVESTMENT EARNINGS - SCHOOL F | 60,000                     | 45,000         | 15,000         | 23,690      | 28,746      |
| 41707  | OTHER FEES                     | 60,000                     | -              | 60,000         | 67,476      | 61,183      |
| 41901  | RENTAL INCOME-15% CAPITAL RESR | 20,000                     | 20,000         | -              | 16,586      | 14,702      |
| 41920  | GIFTS / DONATIONS              |                            | -              | -              | -           | -           |
| 41940  | SALE/RENTAL OF TEXTBOOKS       |                            | -              | -              | -           | -           |
| 41950  | MISC REVENUE OTHER DISTRICTS   |                            | -              | -              | -           | -           |
| 41980  | REFUNDS OF PRIOR YEAR EXPENDIT |                            | (8,000)        | 8,000          | 49,766      | 64,938      |
| 41990  | MISCELLANEOUS REIMBURSEMENTS   |                            | -              | -              | -           | -           |
| 43101  | STATE AID UNRESTRICTED         | 11,557,376                 | 15,619         | 11,541,757     | 11,295,672  | 11,861,298  |
| 44202  | MEDICAID REVENUE               | 300,000                    | -              | 300,000        | 455,920     | 310,961     |
| 45208  | FUND TRANSFER IN-INDIRECT COST | 50,000                     | 15,000         | 35,000         | 41,373      | 35,282      |
| 45209  | FUND TRANSFER IN-CIP/MISC      |                            | -              | -              | 5,483       | 103,597     |
| 45210  | FUND TRANSFER IN-PAYROLL FUND  |                            | -              | -              | -           | -           |
| 45211  | FUND TRANSFER IN FROM GRANT    |                            | -              | -              | -           | 10,000      |
| 45301  | SALE OF SCHOOL PROPERTY        |                            | -              | -              | 800         | -           |
| 46101  | REFUNDS-CURRENT YEAR           |                            | -              | -              | -           | -           |
| 46601  | Insurance Proceeds             |                            | -              | -              | 1,791       | -           |
|        |                                | 76,342,398                 | 87,619         | 74,001,872     | 73,490,616  | 71,972,688  |